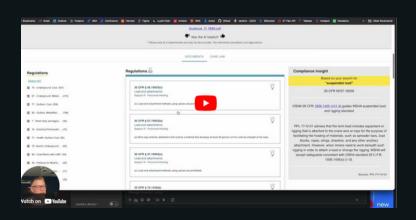

## MSHA WISE

Al chatGPT powered MSHA regulatory and case law software that allows you to access over 50 years of MSHA knowledge with Al to reveal insights and answers for compliance and citation appeals.

Click on Video Link Below To Learn More:

We've got some exciting news to share! Catamount is teaming up with MSHAWise to bring you a game-changing solution for MSHA compliance and citation management.

MSHAWise is all about simplifying the complex world of MSHA regulations and case law. With their Al-powered software, you'll have access to over 50 years of MSHA knowledge at your fingertips. Say goodbye to tedious manual searches and hello to quick insights and answers.

## What MSHAWISE Offers?

- Al Powered Search Co-Pilot
- Cross-Reference MSHA and Case Law
- Save Thousands in Citation
  Costs

www.mshawise.com